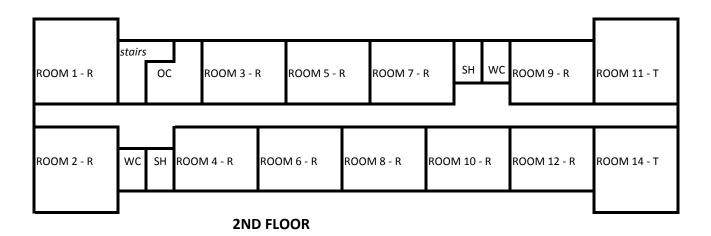

| Floor Number: 2ND                                                 |  |  |  |  |
|-------------------------------------------------------------------|--|--|--|--|
| Number of Residential Rooms: Number of Tourist Rooms:             |  |  |  |  |
| Residential Room List: 1, 2, 3, 4, 5, 6, 7, 8, 9 10, 12           |  |  |  |  |
|                                                                   |  |  |  |  |
| Tourist Room List: 11, 14                                         |  |  |  |  |
|                                                                   |  |  |  |  |
|                                                                   |  |  |  |  |
| Floor Number: 3RD                                                 |  |  |  |  |
| Number of Residential Rooms: Number of Tourist Rooms:             |  |  |  |  |
| Residential Room List: 15, 16, 17, 18, 19, 20, 21, 22, 23, 24, 26 |  |  |  |  |
|                                                                   |  |  |  |  |
| Tourist Room List: 25, 28                                         |  |  |  |  |
|                                                                   |  |  |  |  |
|                                                                   |  |  |  |  |
| Floor Number:                                                     |  |  |  |  |
| Number of Residential Rooms: Number of Tourist Rooms:             |  |  |  |  |
| Residential Room List:                                            |  |  |  |  |
|                                                                   |  |  |  |  |
| Tourist Room List:                                                |  |  |  |  |
|                                                                   |  |  |  |  |
|                                                                   |  |  |  |  |
| Floor Number:                                                     |  |  |  |  |
| Number of Residential Rooms: Number of Tourist Rooms:             |  |  |  |  |
| Residential Room List:                                            |  |  |  |  |
|                                                                   |  |  |  |  |
| Tourist Room List:                                                |  |  |  |  |
|                                                                   |  |  |  |  |

## **123 MAIN STREET**

Key:

R - Residential

T - Tourist

SH - Shower

WC - Water Closet

OC - Office

ST - Storage