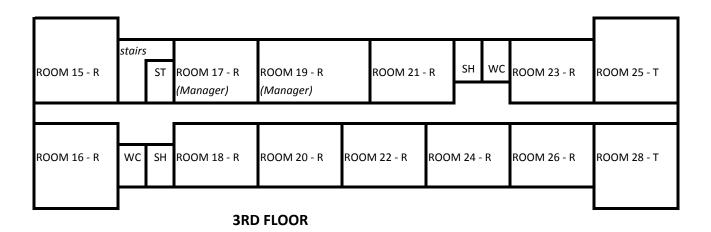

| Floor Number: 2ND                                                 |  |  |  |  |
|-------------------------------------------------------------------|--|--|--|--|
| Number of Residential Rooms: Number of Tourist Rooms:             |  |  |  |  |
| Residential Room List: 1, 2, 3, 4, 5, 6, 7, 8, 9 10, 12           |  |  |  |  |
|                                                                   |  |  |  |  |
| Tourist Room List: 11, 14                                         |  |  |  |  |
|                                                                   |  |  |  |  |
|                                                                   |  |  |  |  |
| Floor Number: 3RD                                                 |  |  |  |  |
| Number of Residential Rooms: Number of Tourist Rooms:             |  |  |  |  |
| Residential Room List: 15, 16, 17, 18, 19, 20, 21, 22, 23, 24, 26 |  |  |  |  |
|                                                                   |  |  |  |  |
| Tourist Room List: 25, 28                                         |  |  |  |  |
|                                                                   |  |  |  |  |
|                                                                   |  |  |  |  |
| Floor Number:                                                     |  |  |  |  |
| Number of Residential Rooms: Number of Tourist Rooms:             |  |  |  |  |
| Residential Room List:                                            |  |  |  |  |
|                                                                   |  |  |  |  |
| Tourist Room List:                                                |  |  |  |  |
|                                                                   |  |  |  |  |
|                                                                   |  |  |  |  |
| Floor Number:                                                     |  |  |  |  |
| Number of Residential Rooms: Number of Tourist Rooms:             |  |  |  |  |
| Residential Room List:                                            |  |  |  |  |
|                                                                   |  |  |  |  |
| Tourist Room List:                                                |  |  |  |  |
|                                                                   |  |  |  |  |

## **123 MAIN STREET**

Key:

R - Residential

T - Tourist

SH - Shower

WC - Water Closet

OC - Office

ST - Storage