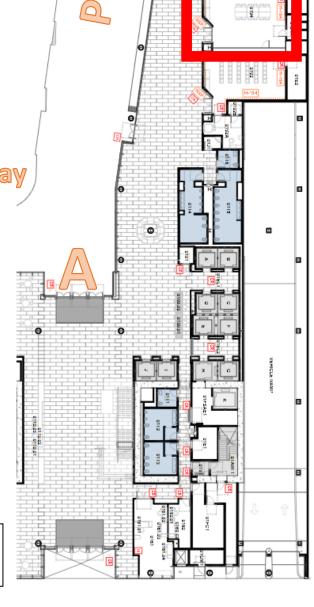

London N. Breed, Mayor Patrick O'Riordan C.B.O., Director

Our new offices are located at 49 South Van Ness in San Francisco. The entrance, labeled 'A' on the map, is accessible from either the walkway leading from Mission Street, or the plaza area leading to South Van Ness.

The large red square on the map is the location of the hearing room. Please check the signage when you arrive to 1) Be sure your case is being heard today, and 2) ensure that the meeting location wasn't changed at the last minute. If it <u>HAS</u> been changed, there should be signage erected to direct you to the new location.