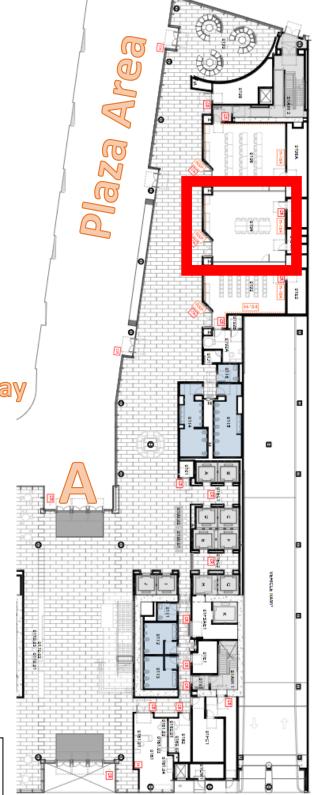

Total Cases: 1

London N. Breed, Mayor Patrick O'Riordan C.B.O., Director

Our new offices are located at 49 South Van Ness in San Francisco. The entrance, labeled 'A' on the map, is accessible from either the walkway leading from Mission Street, or the plaza area leading to South Van Ness.

# **Mission Street Walkway**

The large red square on the map is the location of the hearing room. Please check the signage when you arrive to 1) Be sure your case is being heard today, and 2) ensure that the meeting location wasn't changed at the last minute. If it <u>HAS</u> been changed, there should be signage erected to direct you to the new location.