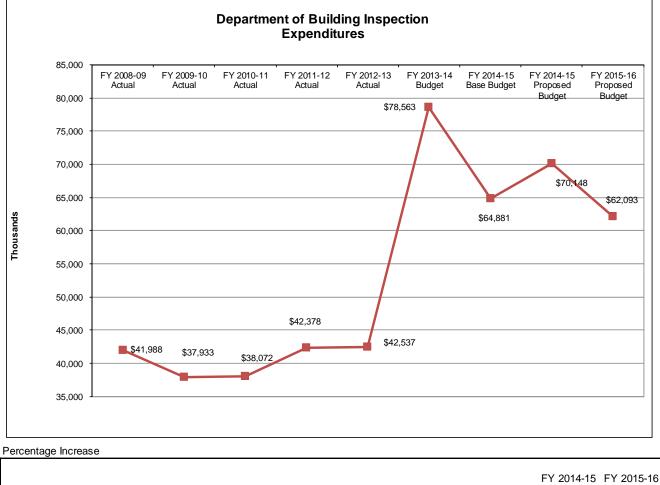

#### **Expenditures**

The proposed budget for FY 2014-15 for expenditures is an 8% increase over the Base. The FY 2015-16 proposed budget is a decrease of 11% over the FY 2014-15 proposed budget.

|       |            |            |            |            |            |            |             | FY 2014-15 | FY 2015-16 |
|-------|------------|------------|------------|------------|------------|------------|-------------|------------|------------|
|       | FY 2008-09 | FY 2009-10 | FY 2010-11 | FY 2011-12 | FY 2012-13 | FY 2013-14 | FY 2014-15  | Proposed   | Proposed   |
|       | Actual     | Actual     | Actual     | Actual     | Actual     | Budget     | Base Budget | Budget     | Budget     |
| Total |            | -10%       | 0%         | 11%        | 0%         | 85%        | -17%        | 8%         | -11%       |