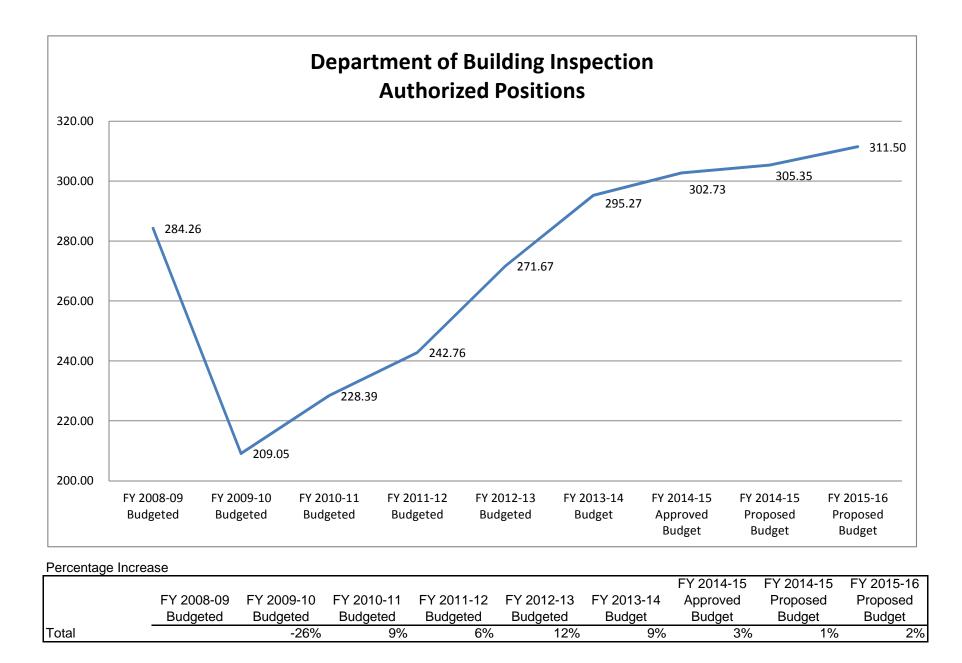

As is communicated at the Commission meetings, current year revenues are much greater than budgeted. Many of the projects that are currently under construction were in the pipeline and projects were submitted before the end of December when the Building and Green codes were updated. We continue to see new filings for large high rises and tenant improvements. I am proposing a budget with additional staff to meet the increased customer demand for services and to help with the administration of the Department which has quickly increased in size over the last five fiscal years. The proposed budgets also fund increases in staff training and safety supplies, continuation of the vehicle replacement program, continued implementation of a tenant improvements program at 1660 Mission to improve service delivery and effectiveness of our staff, and funding for the second stage of the permit and project tracking system.