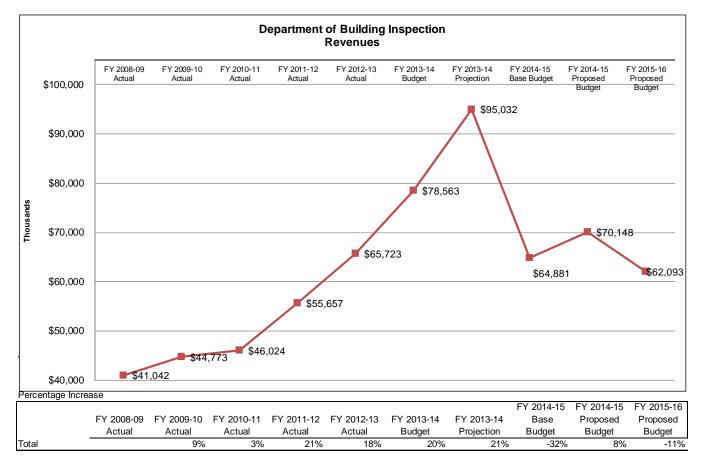

#### **Revenues**

The Department's financial picture has improved significantly from the major downturn in the construction industry which began in FY 2008-09. The projection for the current year is 21% higher than the FY 2013-14 budget. The economy is expected to continue its current pace into FY 2014-15 and we expect to exceed the FY 2014-15 Base budget approved by the Board. The proposed FY 2014-15 budget projects that the revenue for charges for services increases seven percent over the base budget, but includes an additional \$2 million from the operating fund balance for projects and is an increase of 7.8% over the base budget. The proposed FY 2014-15 budget projects a 1% increase in charges for services, but eliminates the use of operating fund balance.

The Department is currently requesting proposals for a fee study, and is not including any fee increases in the current budget proposal. While the fee study will not be completed before the budget is submitted to the Mayor's Office on February 21<sup>st</sup>, a proposed reduction in fees is under consideration. The Department's revenue projection takes this possibility into account, and proposes a budgeted revenue increase smaller than our projected actual revenues in FY 2013-14.

January 15, 2014 Proposed FY 2014-15 and FY 2015-16 Budgets Page 3

| Page 3                                   | DEPART                           | MENT OF BU             | ILDING INSP                    | ECTION                 |                                                                 |                        |                                                                               |
|------------------------------------------|----------------------------------|------------------------|--------------------------------|------------------------|-----------------------------------------------------------------|------------------------|-------------------------------------------------------------------------------|
|                                          |                                  | REVE                   | NUES                           |                        |                                                                 |                        |                                                                               |
|                                          | FY 2013-14<br>Original<br>Budget | FY 2013-4<br>Projected | FY 2014-15<br>Base<br>Budgeted | FY 2014-15<br>Estimate | Difference<br>between FY<br>2014-15 Base<br>and New<br>Estimate | FY 2015-16<br>Estimate | Difference<br>between FY<br>2014-15<br>Estimate and<br>FY 2015-16<br>Estimate |
| Apartment/Rental Unit/Hotel License Fees | 9,002,112                        | 9,002,112              | 9,066,777                      | 9,002,112              | (64,665)                                                        | 9,002,112              | 0                                                                             |
| Interest & Investment                    | 459,214                          | 559,214                | 459,214                        | 559,214                | 100,000                                                         | 559,214                | 0                                                                             |
| Charges for Services                     | 47,523,382                       | 64,092,523             | 48,609,255                     | 52,011,903             | 3,402,648                                                       | 52,532,022             | 520,119                                                                       |
| Transfer from Fund Balance               | 21,578,031                       | 21,578,031             | 6,574,779                      | 8,574,779              | 2,000,000                                                       | -                      | (8,574,779)                                                                   |
| Total Revenues                           | 78,562,739                       | 95,231,880             | 64,710,025                     | 70,148,008             | 5,437,983                                                       | 62,093,348             | (8,054,660)                                                                   |
| Refunds                                  |                                  | (200,000)              |                                |                        | -                                                               |                        | -                                                                             |
| Total Revenues Net of Refunds            | 78,562,739                       | 95,031,880             | 64,710,025                     | 70,148,008             | 5,437,983                                                       | 62,093,348             | (8,054,660)                                                                   |