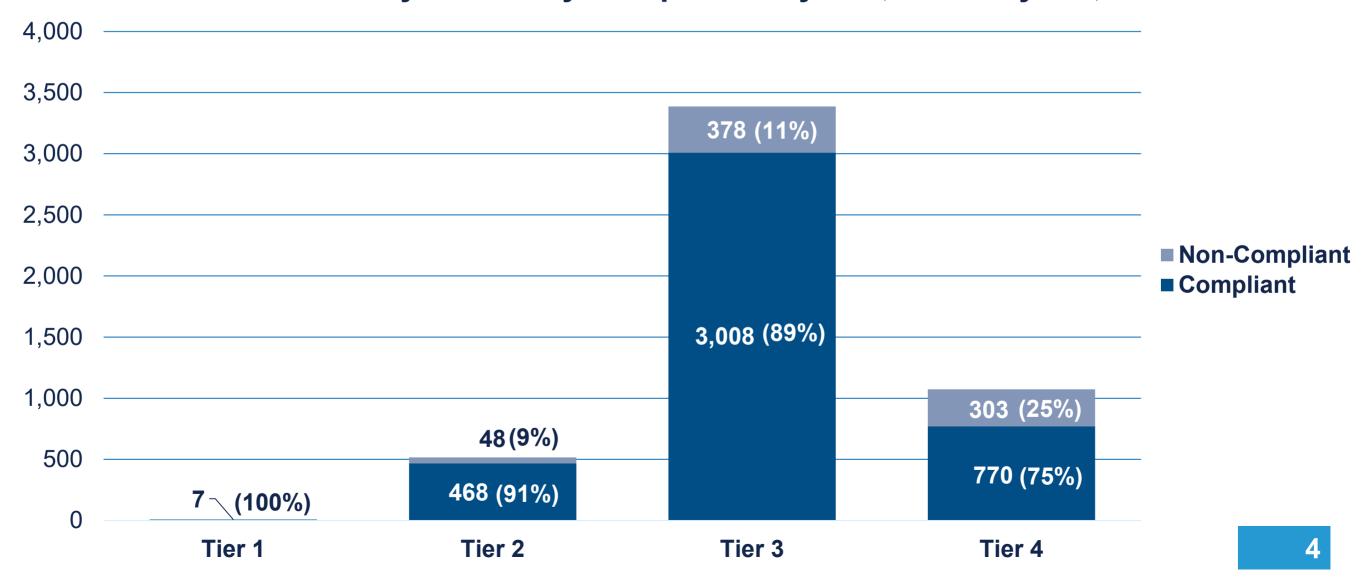

# Mandatory Soft Story Retrofit Program - Compliance

#### Mandatory Soft Story Compliance by Tier, February 8th, 2022