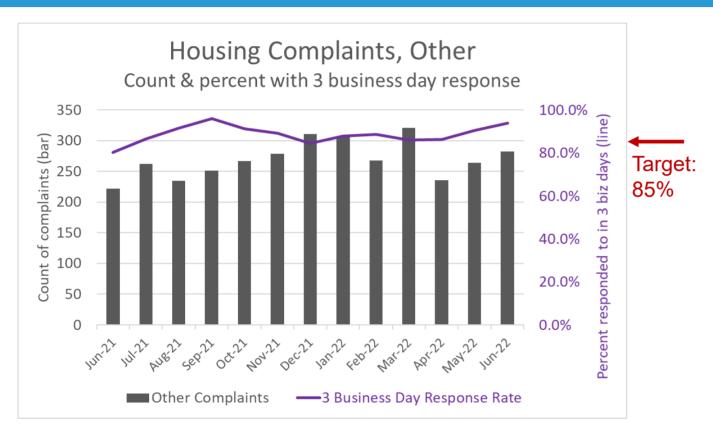

## **Housing Complaint Statistics – June 2022**

- Housing Inspection Services received
   282 other complaints and responded
   to 94% of them within 3 business
   days.
- Housing Inspection Services received sent 40 cases to Director's Hearing and abated 307 cases with an NOV.
- Housing Inspection Services received 19 safety/heat complaints and responded to 90% of them within 1 business day.