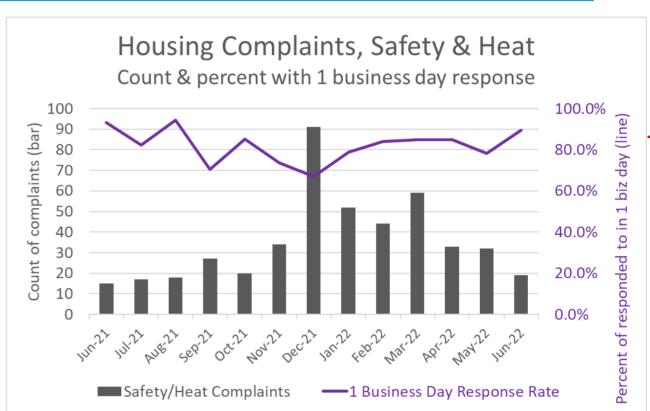

## **Housing Complaint Statistics – June 2022**

- Housing Inspection Services received
   282 other complaints and responded
   to 94% of them within 3 business
   days.
- Housing Inspection Services received sent 40 cases to Director's Hearing and abated 307 cases with an NOV.
- Housing Inspection Services received 19 safety/heat complaints and responded to 90% of them within 1 business day.