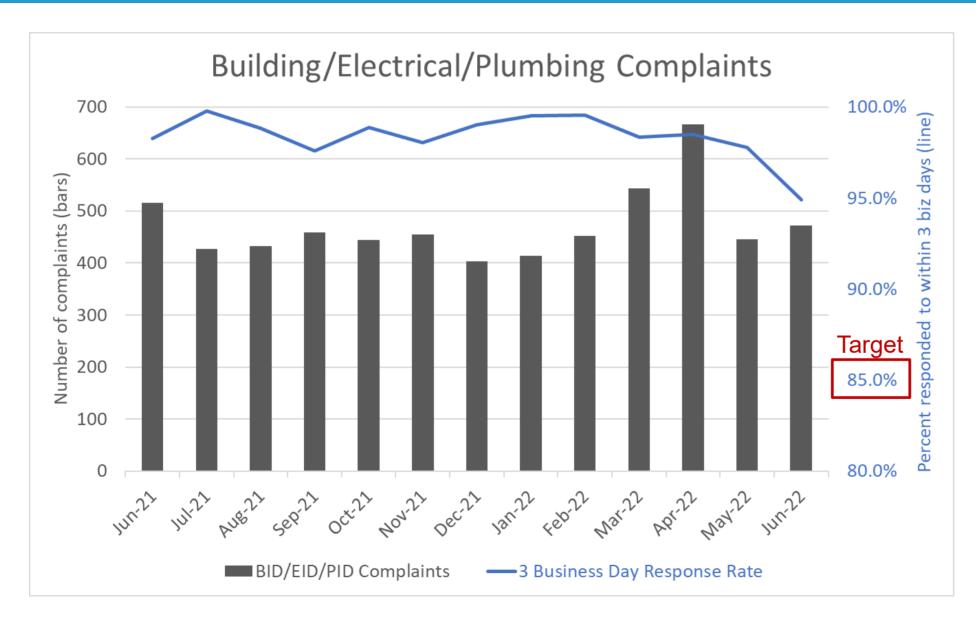

# Building/Electrical/Plumbing Complaint Statistics – June 2022

 The Building, Electrical, and Plumbing Inspection Divisions received 472 complaints and responded to 95% of them within 3 business days.