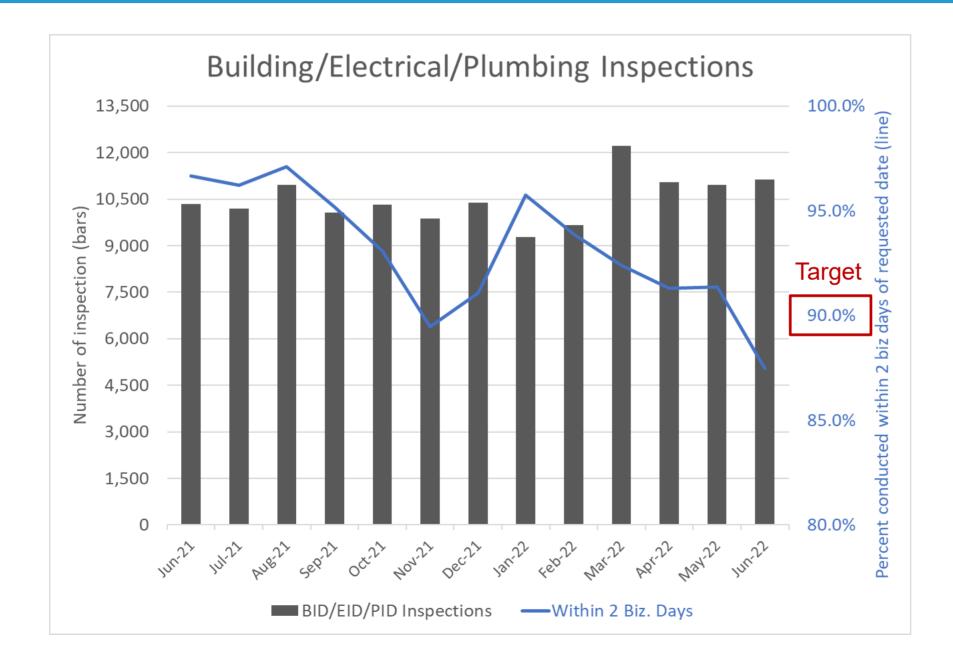

# Building/Electrical/Plumbing Inspection Statistics – June 2022

The Building, Electrical, and Plumbing Inspection Divisions completed 11,136 inspections, with 88% of them conducted within 2 business days of the requested date.