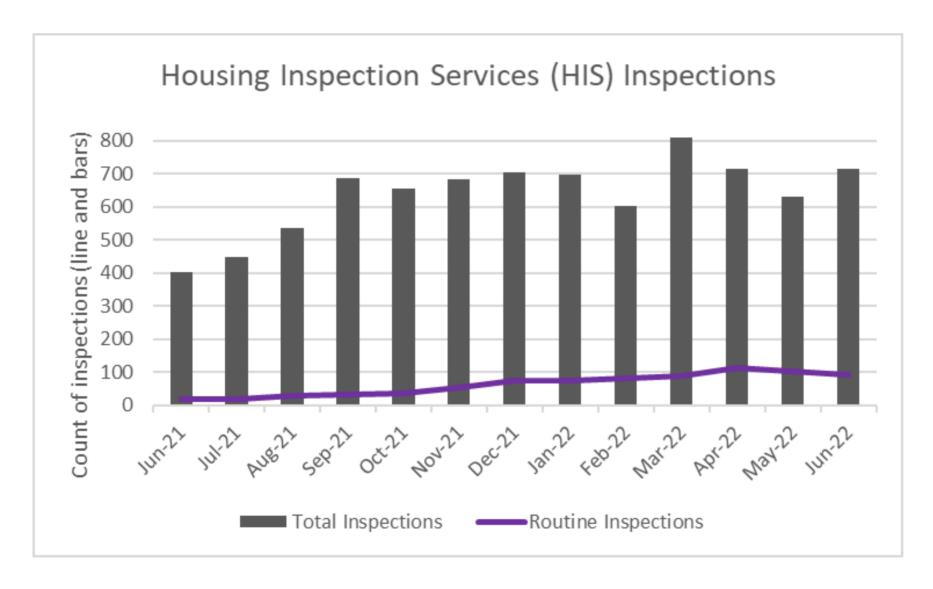

### **Housing Inspection Statistics – June 2022**

Housing Inspection Services completed **715 inspections**, with **91 of them being routine** inspections of multi-family housing.