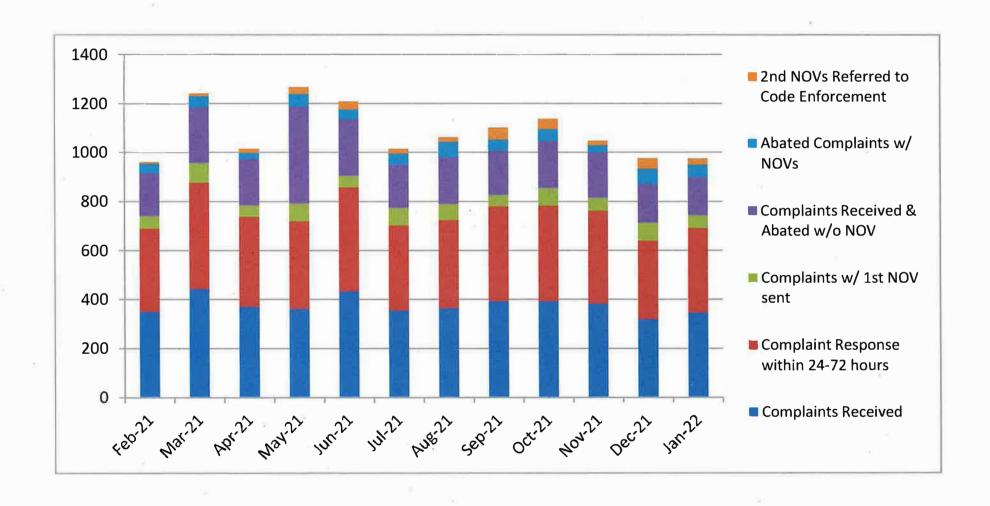

|         |
|                                                       | 2nd 1/4 | 2nd 1/4  | 2nd 1/4 | 3rd 1/4 | 3rd 1/4 | 3rd 1/4 |
| CODE ENFORCEMENT OUTREACH PROGRAMS                    |         |          |         |         |         |         |
| Total people reached out to                           | 50,838  | 50,838   | 50,838  |         |         |         |
| Counseling cases                                      | 695     | 695      | 695     |         |         |         |
| Community Program Participants                        | 6,577   | 6,577    | 6,577   |         |         |         |
| Cases Resolved                                        | 666     | 666      | 666     |         |         |         |

### **BID, HIS, CES INSPECTIONS**



#### **BID COMPLAINT ACTIVITIES**



#### **HIS COMPLAINT ACTIVITIES**



#### **CES COMPLAINT ACTIVITIES**