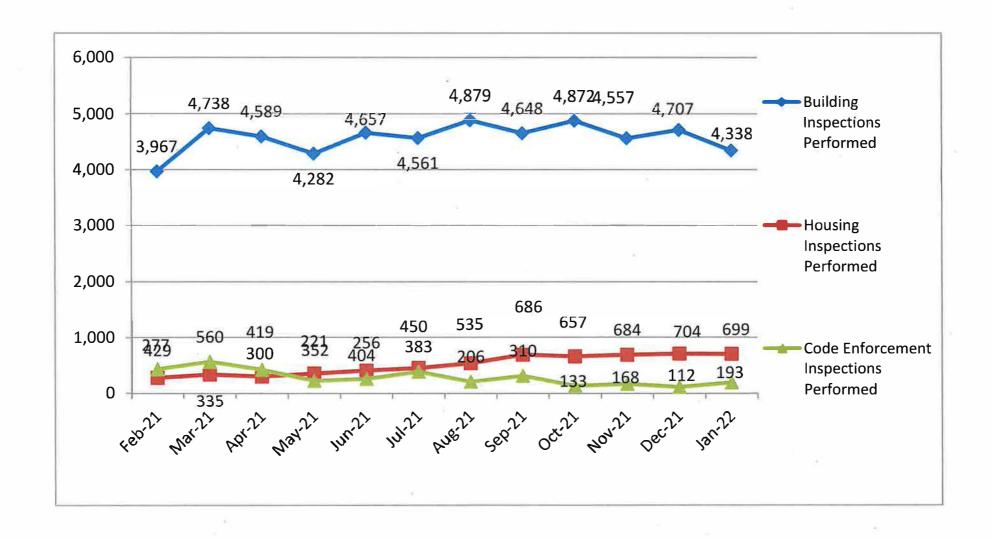

|         |         |         |         |
|                                                       | 2nd 1/4 | 2nd 1/4  | 2nd 1/4 | 3rd 1/4 | 3rd 1/4 | 3rd 1/4 |
| CODE ENFORCEMENT OUTREACH PROGRAMS                    |         |          |         |         |         |         |
| Total people reached out to                           | 50,838  | 50,838   | 50,838  |         |         |         |
| Counseling cases                                      | 695     | 695      | 695     |         |         |         |
| Community Program Participants                        | 6,577   | 6,577    | 6,577   |         |         |         |
| Cases Resolved                                        | 666     | 666      | 666     |         |         |         |

### **BID, HIS, CES INSPECTIONS**



#### **BID COMPLAINT ACTIVITIES**



#### **HIS COMPLAINT ACTIVITIES**



#### **CES COMPLAINT ACTIVITIES**