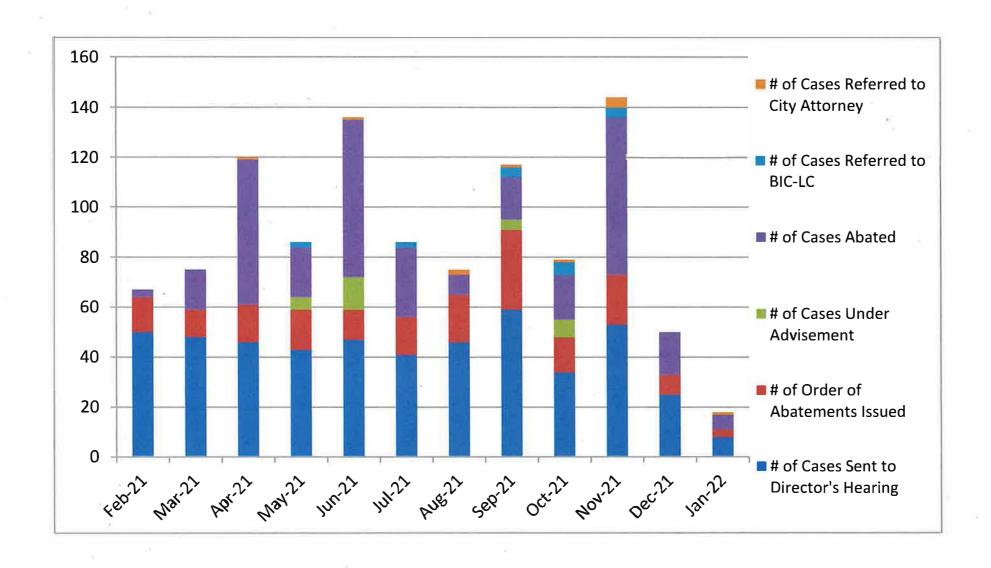

1/4 | 2nd 1/4  | 2nd 1/4 | 3rd 1/4 | 3rd 1/4 | 3rd 1/4 |
| CODE ENFORCEMENT OUTREACH PROGRAMS                    |         |          |         |         |         |         |
| Total people reached out to                           | 50,838  | 50,838   | 50,838  |         |         |         |
| Counseling cases                                      | 695     | 695      | 695     |         |         |         |
| Community Program Participants                        | 6,577   | 6,577    | 6,577   |         |         |         |
| Cases Resolved                                        | 666     | 666      | 666     |         |         |         |

### **BID, HIS, CES INSPECTIONS**



#### **BID COMPLAINT ACTIVITIES**



#### **HIS COMPLAINT ACTIVITIES**



#### **CES COMPLAINT ACTIVITIES**