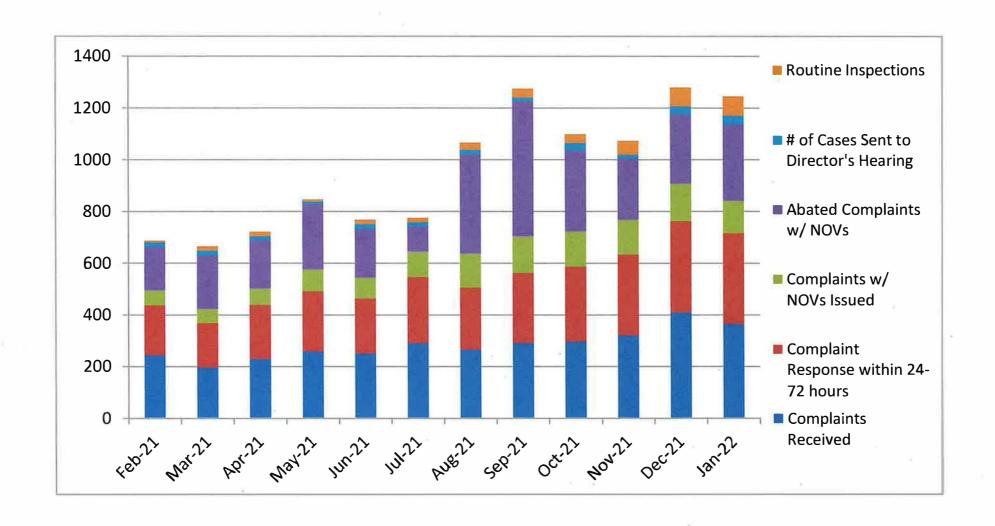

| 2nd 1/4 | 2nd 1/4  | 2nd 1/4 | 3rd 1/4 | 3rd 1/4 | 3rd 1/4 |
| CODE ENFORCEMENT OUTREACH PROGRAMS                    |         |          |         |         |         |         |
| Total people reached out to                           | 50,838  | 50,838   | 50,838  |         |         |         |
| Counseling cases                                      | 695     | 695      | 695     |         |         |         |
| Community Program Participants                        | 6,577   | 6,577    | 6,577   |         |         |         |
| Cases Resolved                                        | 666     | 666      | 666     |         |         |         |

### **BID, HIS, CES INSPECTIONS**



#### **BID COMPLAINT ACTIVITIES**



#### **HIS COMPLAINT ACTIVITIES**



#### **CES COMPLAINT ACTIVITIES**