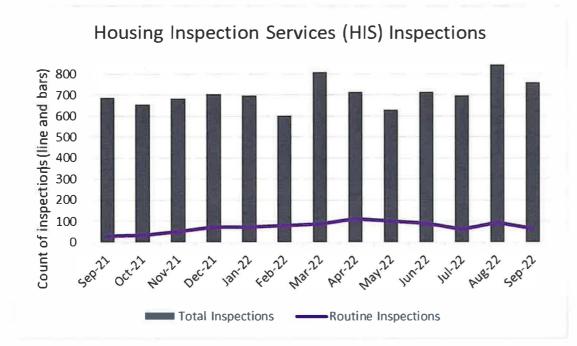

# Building/Electrical/Plumbing Complaint Statistics – August-September 2022

 The Building, Electrical, and Plumbing Inspection Divisions received 978 complaints in August and September combined, and responded to 98% of them within 3 business days.