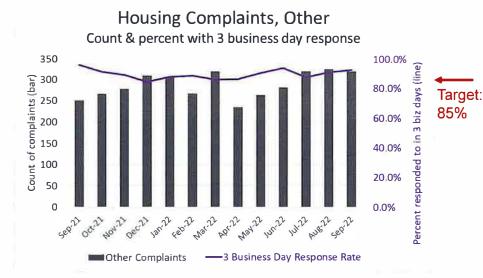

- Housing Inspection Services received 647 other complaints and responded to over 91% of them within 3 business days in August and September combined.
- Housing Inspection Services received sent 60 cases to Director's Hearing and abated 850 cases with an NOV in August and September combined.
- Housing Inspection Services received 62 safety/heat complaints and responded to 84% of them within 1 business day.