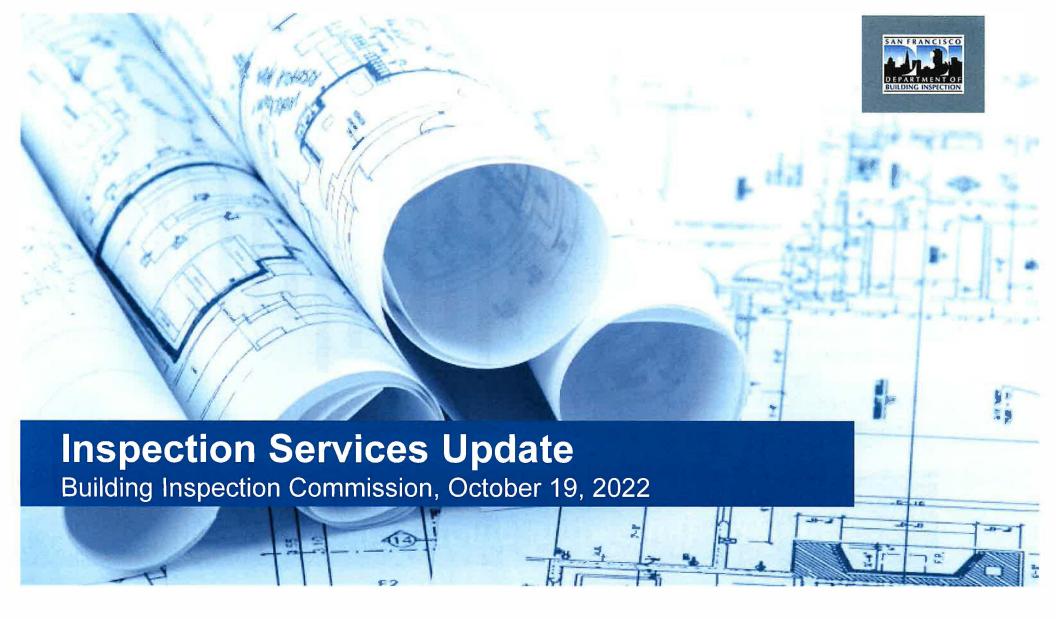

# Building/Electrical/Plumbing Inspection Statistics – August-September 2022

The Building, Electrical, and Plumbing Inspection Divisions completed 22,491 inspections in August and September combined, with 90% of them conducted within 2 business days of the requested date.