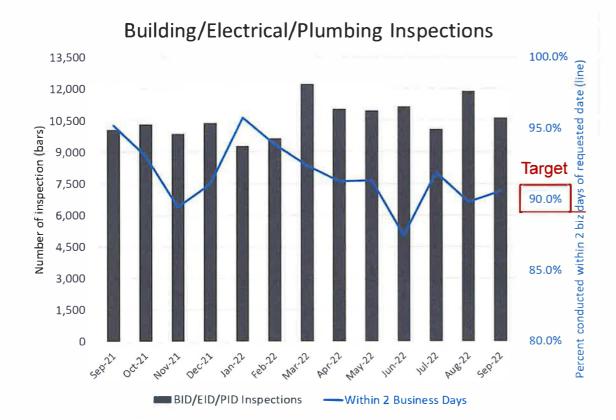

## Housing Inspection Statistics – August-September 2022

Housing Inspection Services completed **1,608 inspections in August and September combined, with 164 of them being routine** inspections of multi-family housing.